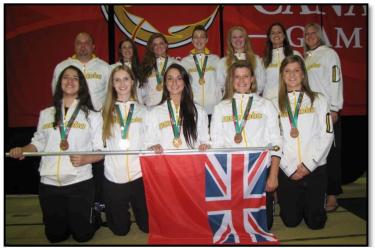

#### 20U Women's Canada Games Indoor Team – Bronze

Head Coach:Derek Richels | Brandon, MBAssistant Coach:Alix Krahn | Winnipeg, MBAssistant Coach:Becky Young | Souris, MBPractice Player:Jordana Milne | Winnipeg, MB

Missing from photo: Alicia Ogoms, Becka Kohler and Mikaela Ryshytylo

| #1  | Brianna Solberg   | Winnipeg, MB                          | 5'11"  | Outside Hitter |
|-----|-------------------|---------------------------------------|--------|----------------|
| #2  | Mikaela Ryshytylo | Selkirk, MB                           | 6'2"   | Outside Hitter |
| #3  | Alicia Ogoms      | Winnipeg, MB                          | 6'4 ½" | Middle         |
| #4  | Becka Kohler      | Winnipeg, MB                          | 6'     | Left Side      |
| #5  | Jodie Baker       | Brandon, MB                           | 5'9"   | Middle         |
| #7  | Shanlee McLennan  | Winnipeg, MB                          | 6'     | Outside Hitter |
| #8  | Crystal Mulder    | Winnipeg, MB                          | 5'9"   | Outside Hitter |
| #10 | Mary Thomson      | Brandon, MB                           | 5'10"  | Setter         |
| #12 | Danika Picklyk    | Winnipeg, MB                          | 5'11"  | Outside Hitter |
| #13 | Emily Erickson    | Winnipeg, MB                          | 6'2"   | Middle         |
| #14 | Christina Souza   | Brasilia, Distrito<br>Federal, Brazil | 5'9"   | Setter         |
| #15 | Caleigh Dobie     | Winnipeg, MB                          | 5'7"   | Libero         |