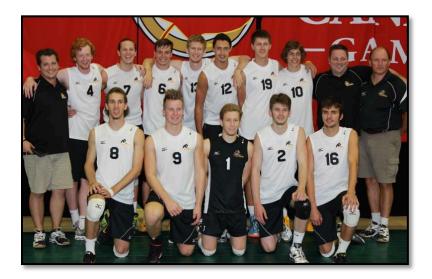

#### 20U Women's Canada Games Indoor Team – Bronze

Head Coach:Derek Richels | Brandon, MBAssistant Coach:Alix Krahn | Winnipeg, MBAssistant Coach:Becky Young | Souris, MBPractice Player:Jordana Milne | Winnipeg, MB

Missing from photo: Alicia Ogoms, Becka Kohler and Mikaela Ryshytylo

| #1  | Brianna Solberg   | Winnipeg, MB                          | 5'11"  | Outside Hitter |
|-----|-------------------|---------------------------------------|--------|----------------|
| #2  | Mikaela Ryshytylo | Selkirk, MB                           | 6'2"   | Outside Hitter |
| #3  | Alicia Ogoms      | Winnipeg, MB                          | 6'4 ½" | Middle         |
| #4  | Becka Kohler      | Winnipeg, MB                          | 6'     | Left Side      |
| #5  | Jodie Baker       | Brandon, MB                           | 5'9"   | Middle         |
| #7  | Shanlee McLennan  | Winnipeg, MB                          | 6'     | Outside Hitter |
| #8  | Crystal Mulder    | Winnipeg, MB                          | 5'9"   | Outside Hitter |
| #10 | Mary Thomson      | Brandon, MB                           | 5'10"  | Setter         |
| #12 | Danika Picklyk    | Winnipeg, MB                          | 5'11"  | Outside Hitter |
| #13 | Emily Erickson    | Winnipeg, MB                          | 6'2"   | Middle         |
| #14 | Christina Souza   | Brasilia, Distrito<br>Federal, Brazil | 5'9"   | Setter         |
| #15 | Caleigh Dobie     | Winnipeg, MB                          | 5'7"   | Libero         |