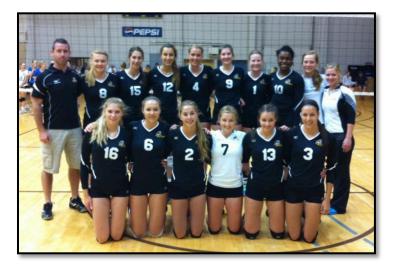

#### 15U Girls 'A' Indoor

Head Coach:Dan McGregor | Winnipeg, MBAssistant Coach:Stephanie Ringer | Winnipeg, MBMentor Coach:Chris Green | Thunder Bay, ON

| #2  | Josie Abbott     | Winnipeg, MB   | 177cm | Outside Hitter |
|-----|------------------|----------------|-------|----------------|
| #5  | Kearley Abbott   | Winnipeg, MB   | 177cm | Outside Hitter |
| #6  | Makayla Deamel   | Selkirk, MB    | 170cm | Outside Hitter |
| #7  | Shayla Kessler   | Winnipeg, MB   | 170cm | Outside Hitter |
| #8  | Karissa Zimmer   | Angusville, MB | 180cm | Middle         |
| #9  | Allie Cantello   | Virden, MB     | 170cm | Outside Hitter |
| #10 | Chloe Friesen    | Morden, MB     | 180cm | Middle         |
| #11 | Jocelyn Koswin   | Winnipeg, MB   | 185cm | Middle         |
| #13 | Elizabeth Tooth  | Winnipeg, MB   | 170cm | Setter         |
| #14 | Janelle Lawrence | Winnipeg, MB   | 170cm | Setter         |
| #15 | Alicia Sawatzky  | Winkler, MB    | 177cm | Outside Hitter |
| #16 | Jenna Rupa       | Shoal Lake, MB | 170cm | Libero         |
| #17 | Madison Kurth    | Winnipeg, MB   | 177cm | Middle         |